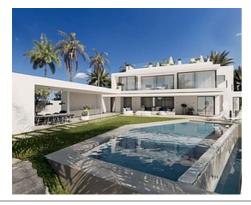

## **Location: Marbella**

This villa has a unique design where materials are combined and integrated into its surroundings. The mansion offers an unparalleled level of comfort. It has significant indoor and outdoor spaces that are ideal for both daily living and hosting parties or family gatherings.

The house is spacious. It has 6 bedrooms, 7 bathrooms, staff room with bathroom, dirty kitchen and covered terraces. A large barbecue area and a spacious solarium allow you to meet friends to have a good time and create unforgettable memories. The terrace by the pool is ideal for relaxing and sunbathing on hot days.

Built in complete harmony with its natural surroundings, the mansion offers you the opportunity to live in privacy and enjoy every day incredibly beautiful sea & mountain views.

**Price: From 7,800,000 €** 