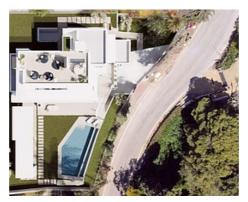

## **Location: Marbella**

This villa has a unique design where materials are combined and integrated into its surroundings. The mansion offers an unparalleled level of comfort. It has significant indoor and outdoor spaces that are ideal for both daily living and hosting parties or family gatherings.

The house is spacious. It has 6 bedrooms, 7 bathrooms, staff room with bathroom, dirty kitchen and covered terraces. A large barbecue area and a spacious solarium allow you to meet friends to have a good time and create unforgettable memories. The terrace by the pool is ideal for relaxing and sunbathing on hot days.

Built in complete harmony with its natural surroundings, the mansion offers you the opportunity to live in privacy and enjoy every day incredibly beautiful sea & mountain views.

**Price: From 7,800,000 €** 

Reference: AP1435

• Bedrooms: 6

• Bathrooms: 7

• Built Size: 708 m <sup>2</sup>

• Terrace: 137 m <sup>2</sup>

Best Bolig Spain SL bjorn@bestinspain.net https://nd.bestinspain.net/ 952 783 980

Best Bolig Spain SL bjorn@bestinspain.net https://nd.bestinspain.net/ 952 783 980