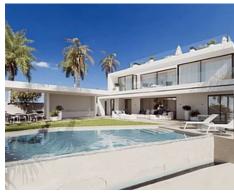

## **Location: Marbella**

This villa has a unique design where materials are combined and integrated into its surroundings. The mansion offers an unparalleled level of comfort. It has significant indoor and outdoor spaces that are ideal for both daily living and hosting parties or family gatherings.

The house is spacious. It has 6 bedrooms, 7 bathrooms, staff room with bathroom, dirty kitchen and covered terraces. A large barbecue area and a spacious solarium allow you to meet friends to have a good time and create unforgettable memories. The terrace by the pool is ideal for relaxing and sunbathing on hot days.

Built in complete harmony with its natural surroundings, the mansion offers you the opportunity to live in privacy and enjoy every day incredibly beautiful sea & mountain views.

**Price: From 7,800,000 €** 