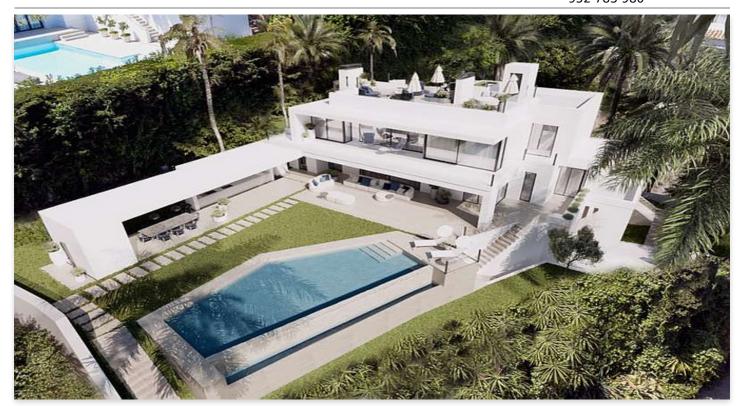

## **Location: Marbella**

This villa has a unique design where materials are combined and integrated into its surroundings. The mansion offers an unparalleled level of comfort. It has significant indoor and outdoor spaces that are ideal for both daily living and hosting parties or family gatherings.

The house is spacious. It has 6 bedrooms, 7 bathrooms, staff room with bathroom, dirty kitchen and covered terraces. A large barbecue area and a spacious solarium allow you to meet friends to have a good time and create unforgettable memories. The terrace by the pool is ideal for relaxing and sunbathing on hot days.

Built in complete harmony with its natural surroundings, the mansion offers you the opportunity to live in privacy and enjoy every day incredibly beautiful sea & mountain views.

**Price: From 7,800,000 €** 