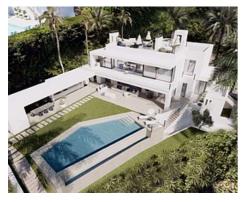

## **Location: Marbella**

This villa has a unique design where materials are combined and integrated into its surroundings. The mansion offers an unparalleled level of comfort. It has significant indoor and outdoor spaces that are ideal for both daily living and hosting parties or family gatherings.

The house is spacious. It has 6 bedrooms, 7 bathrooms, staff room with bathroom, dirty kitchen and covered terraces. A large barbecue area and a spacious solarium allow you to meet friends to have a good time and create unforgettable memories. The terrace by the pool is ideal for relaxing and sunbathing on hot days.

Built in complete harmony with its natural surroundings, the mansion offers you the opportunity to live in privacy and enjoy every day incredibly beautiful sea & mountain views.

**Price: From 7,800,000 €** 